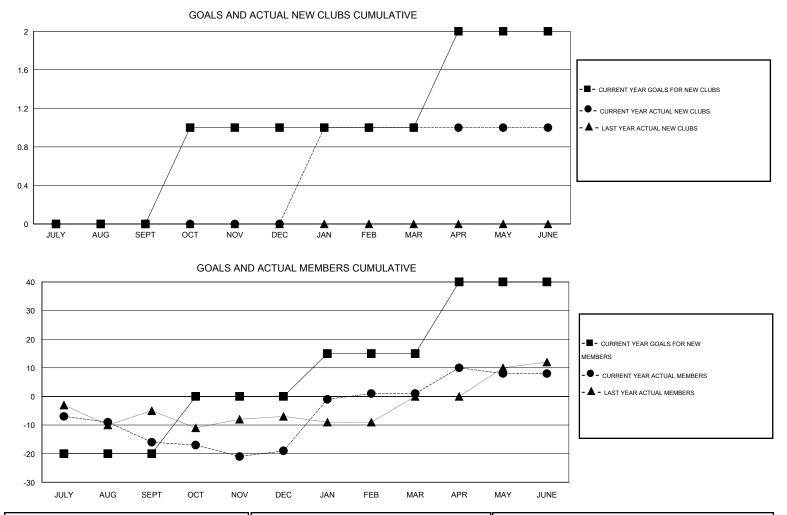

## LOCATION NEWFOUNDLAND-LABRADOR

 $\mathsf{GMT} \mathsf{\,CA} \ 2$ 

|                                            |                  | Clubs             |                  |                  | Members                                    |                    |                                     |                    |                  |  |
|--------------------------------------------|------------------|-------------------|------------------|------------------|--------------------------------------------|--------------------|-------------------------------------|--------------------|------------------|--|
|                                            | RESU             | LTS FOR 2014-2015 |                  |                  | RESULTS FOR 2014-2015                      |                    |                                     |                    |                  |  |
| QUARTER                                    | NEW CLUB<br>GOAL | NEW CLUBS         | DROPPED<br>CLUBS | NET<br>GAIN/LOSS | QUARTER                                    | NEW MEMBER<br>GOAL | CHARTER AND<br>NEW MEMBERS<br>ADDED | DROPPED<br>MEMBERS | NET<br>GAIN/LOSS |  |
| JULY/AUG/SEPT                              | 0                | 0                 | 0<br>0           | 0                | JULY/AUG/SEPT                              | -20<br>20          | 4<br>26                             | 20<br>29           | -16<br>-3        |  |
| OCT/NOV/DEC<br>JAN/FEB/MAR<br>APR/MAY/JUNE | 0                | 1<br>0            | 0                | 1<br>0           | OCT/NOV/DEC<br>JAN/FEB/MAR<br>APR/MAY/JUNE | 15<br>25           | 40<br>28                            | 20<br>21           | 20<br>7          |  |